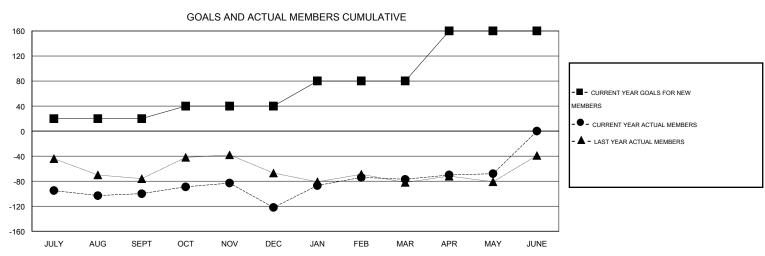

## GMT: HAL GRIFFIN LOCATION TEXAS GMT CA 1

|               |                  | Clubs            |                  |                  | Members               |                    |                                     |                    |                  |  |
|---------------|------------------|------------------|------------------|------------------|-----------------------|--------------------|-------------------------------------|--------------------|------------------|--|
|               | RESUL            | TS FOR 2014-2015 |                  |                  | RESULTS FOR 2014-2015 |                    |                                     |                    |                  |  |
| QUARTER       | NEW CLUB<br>GOAL | NEW CLUBS        | DROPPED<br>CLUBS | NET<br>GAIN/LOSS | QUARTER               | NEW MEMBER<br>GOAL | CHARTER AND<br>NEW MEMBERS<br>ADDED | DROPPED<br>MEMBERS | NET<br>GAIN/LOSS |  |
| JULY/AUG/SEPT | 0                | 0                | 0                | 0                | JULY/AUG/SEPT         | 20                 | 61                                  | 161                | -100             |  |
| OCT/NOV/DEC   | 0                | 0                | 3                | -3               | OCT/NOV/DEC           | 20                 | 65                                  | 87                 | -22              |  |
| JAN/FEB/MAR   | 1                | 0                | 0                | 0                | JAN/FEB/MAR           | 40                 | 105                                 | 60                 | 45               |  |
| APR/MAY/JUNE  | 2                | 0                | 1                | -1               | APR/MAY/JUNE          | 80                 | 51                                  | 42                 | 9                |  |