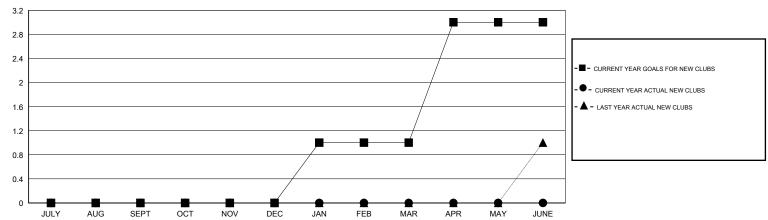

## GMT: HAL GRIFFIN LOCATION TEXAS GMT CA 1

|               |                  | Clubs            |                  |                  | Members               |                    |                                     |                    |                  |  |
|---------------|------------------|------------------|------------------|------------------|-----------------------|--------------------|-------------------------------------|--------------------|------------------|--|
|               | RESUL            | TS FOR 2014-2015 |                  |                  | RESULTS FOR 2014-2015 |                    |                                     |                    |                  |  |
| QUARTER       | NEW CLUB<br>GOAL | NEW CLUBS        | DROPPED<br>CLUBS | NET<br>GAIN/LOSS | QUARTER               | NEW MEMBER<br>GOAL | CHARTER AND<br>NEW MEMBERS<br>ADDED | DROPPED<br>MEMBERS | NET<br>GAIN/LOSS |  |
| JULY/AUG/SEPT | 0                | 0                | 0                | 0                | JULY/AUG/SEPT         | 20                 | 61                                  | 161                | -100             |  |
| OCT/NOV/DEC   | 0                | 0                | 3                | -3               | OCT/NOV/DEC           | 20                 | 65                                  | 87                 | -22              |  |
| JAN/FEB/MAR   | 1                | 0                | 0                | 0                | JAN/FEB/MAR           | 40                 | 105                                 | 60                 | 45               |  |
| APR/MAY/JUNE  | 2                | 0                | 1                | -1               | APR/MAY/JUNE          | 80                 | 51                                  | 42                 | 9                |  |